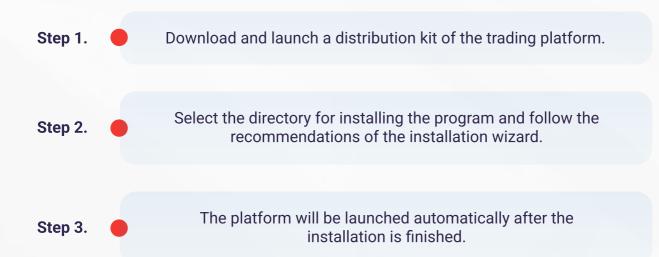

## **Trading platform** installation for Windows





## Step-by-step instruction for installing the trading platform



## **IMPORTANTLY!**

You can install the platform on the already existing version. In this case, almost all the settings will remain the same as in the previous version. Only two settings will be changed:

- Default mode of profiles and templates
- Standard MQL4 programs included in the delivery package.

That is why we recommend that you keep the standard **profiles and templates** unchanged, creating MQL4 programs with unique names.

If you want to use several accounts, install the necessary amount of platforms in different directories. You should remember that every platform has its own unique settings except for <u>registration data</u> and interface language stored in the Registry.